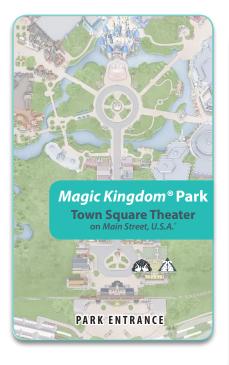

## **Disney FastPass+ Service Centers**

Look for this symbol 🕸 🖄 at the Guest Service Center at each *Walt Disney World*® Theme Park

Disney's Animal Kingdom® Theme Park Guest Relations near Park Entrance