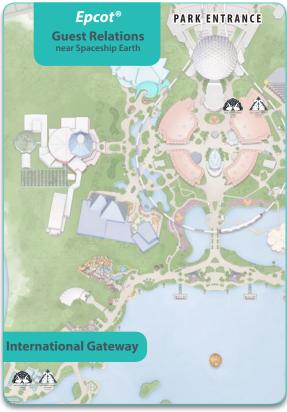

## **Disney FastPass+ Service Centers**

Look for this symbol 🕸 🖄 at the Guest Service Center at each *Walt Disney World*® Theme Park

Disney's Animal Kingdom® Theme Park Guest Relations near Park Entrance